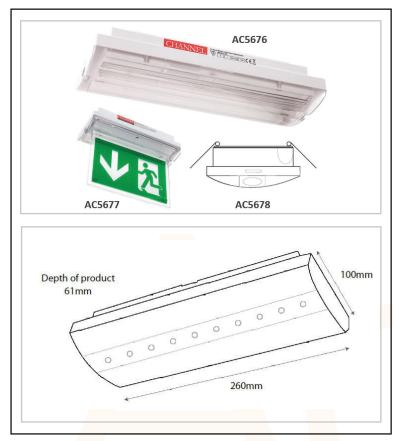

## **Emergency Bulkhead**

The AC5676 is a 3 watt maintained/non-maintained environmentally friendly emergency bulkhead. The AC5676 gives 52lm in the emergency mode and along with the IP65 rating this ensures it is suitable for most applications. The inbuilt green charge LED gives great visibility of the charging state of the fitting.

## **Features**

- Long life LED technology
- Maintained / Non-maintained operation
- Can be ceiling or wall mounted
- Sleek and minimalistic design
- Optically enhanced diffuser
- Polycarbonate construction
- Lightweight and easy to install
- Double sided blade exit sign AC5677
- Semi-recessing kit available AC5678
- NiCd battery
- Low environmental impact & running costs
- Meets BS EN 60598-1:2008 and other relevant standards
- IP65 weatherproof
- 52 lm emergency output
- Hinged gear tray
- 20mm conduit entry