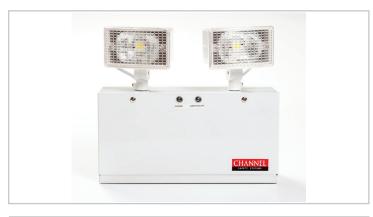

## **Emergency Twin Spot**

The AC5695 is an LED non-maintained IP20 twin spot environmentally friendly emergency light. The AC5695 has a high lumen output (720Lm) which combined with the enhanced lenses gives excellent spacing ratios. The inbuilt green charge LED gives great visibility of the charging state of the fitting.