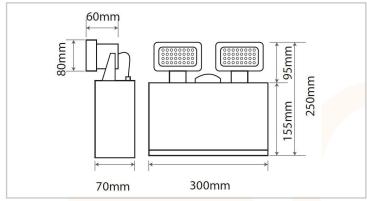

## 5 - Emergency Lighting, Fire & Safety

| Technical Specification |                                         |
|-------------------------|-----------------------------------------|
| Light Source            | 15w SMT LED (combined)                  |
| IP rating               | IP20                                    |
| Emergency Duration      | 3-Hours (minimum)                       |
| Mains voltage           | 230v 50Hz ± 10%                         |
| Mains current           | (Max) 150mA 35mA quiescent              |
| Recharge period         | Less than 24 hours                      |
| Charge indicator        | Integral Green LED                      |
| Changeover voltage      | As per requirements of BS EN 60598-2-22 |
| Temperature range       | 0 TO 40 °C                              |
| Weight                  | 225gm                                   |
| Battery                 | 9.6v 2200mAH Nickel cadmium             |
| Lumen output            | 720Lm (Combined)                        |
|                         | (                                       |
|                         |                                         |
|                         |                                         |