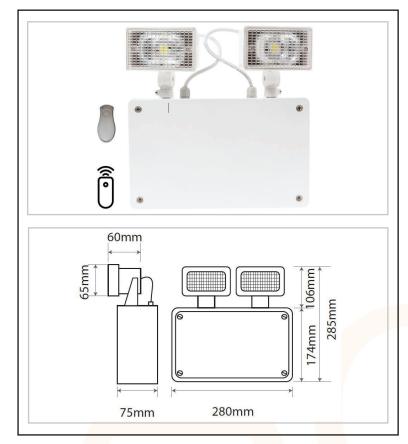

# **Emergency Twin Spot**

The AC5696 is an LED non-maintained IP65 twin spot environmentally friendly emergency light. The AC5696 has a high lumen output (720Lm) which combined with the enhanced twin lenses gives excellent spacing ratios. The inbuilt green charge LED gives great visibility of the charging state of the fitting.

#### **Remote Control Option**

Using the AC5697 optional remote control gives the following testing options.

The AC5697 is capable of testing any number of compatible emergency lights.

Allows both monthly 5 second & annual 3-hour test.

Fittings can be tested from up to 7m

No need to fit key switches

Fitting will show a red LED if a fault is detected or Green for a pass No need to wait for the test to complete, the indicators will remain lit until the next test or any fault is corrected.