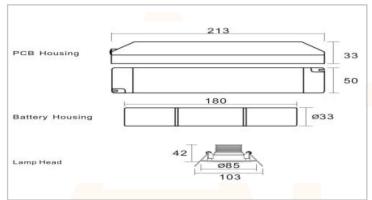

## AC5717

## Recessed Emergency Downlight

The AC5717 is a 3 watt non-maintained **self test** recessed environmentally friendly emergency downlight. The downlight comes with both open area and corridor lens options ensuring the correct fitting is always available. The inbuilt green charge LED gives great visibility of the charging state of the fitting.