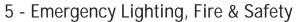

## AC5717

## Recessed Emergency Downlight

The AC5717 is a 3 watt non-maintained **self test** recessed environmentally friendly emergency downlight. The downlight comes with both open area and corridor lens options ensuring the correct fitting is always available. The inbuilt green charge LED gives great visibility of the charging state of the fitting.

## **Features**

- 3W Non-maintained
- Self Test
- Long life LED technology
- Non -maintained 3 hour emergency backup
- Twin Lenses supplied
- BESA box fixings
- Sleek & minimalistic design
- Screw-less terminals
- Low environmental impact
- Low maintenance
- Meets BS EN 60598-2-22 and other relevant standards
- Enhanced optical performance gives excellent spacing distances (15m)