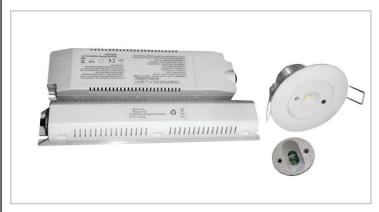

## AC5717

## Recessed Emergency Downlight

The AC5717 is a 3 watt non-maintained **self test** recessed environmentally friendly emergency downlight. The downlight comes with both open area and corridor lens options ensuring the correct fitting is always available. The inbuilt green charge LED gives great visibility of the charging state of the fitting.

## **Features**

- 3W Non-maintained
- Self Test
- Long life LED technology
- Non -maintained 3 hour emergency backup
- Twin Lenses supplied
- BESA box fixings
- Sleek & minimalistic design
- Screw-less terminals
- Low environmental impact
- Low maintenance
- Meets BS EN 60598-2-22 and other relevant standards
- Enhanced optical performance gives excellent spacing distances (15m)