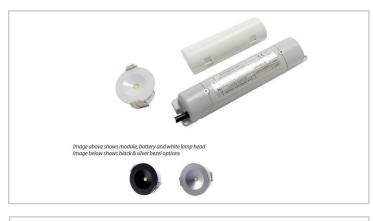

## 3w Non-Maintained Downlight

The AC5780 is a 3w recessed LED downlight; a compact emergency fitting that utilises the LED technology and provides excellent value for money.

The AC5780 offers substantial energy & maintenance savings over its lifetime & benefits from a LiFePO4 battery

## **Features**

- LiFePO4 battery
- Long life LED technology
- Polycarbonate/metal construction
- Simple 'plug & go' installation
- Non maintained operation
- 3 hours emergency backup
- Beam angle 120'
- Low environmental impact
- Colour temperature 5500K
- Green charge LED
- Meets BS EN 60598-2-22 and other relevant standards