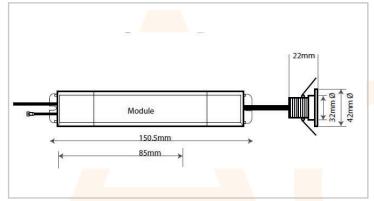

## 5 - Emergency Lighting, Fire & Safety

| Technical Specification |                                         |
|-------------------------|-----------------------------------------|
| Light Source            | SMT LED 5500K (3W)                      |
| IP rating               | IP20                                    |
| Emergency Duration      | 3-Hours (minimum)                       |
| Mains voltage           | 230v 50Hz ± 10%                         |
| Mains current           | 90mA quiescent                          |
| Recharge period         | Less than 24 hours                      |
| Charge indicator        | Integral Green LED                      |
| Changeover voltage      | As per requirements of BS EN 60598-2-22 |
| Temperature range       | 5 TO 40 °C                              |
| Weight                  | 250gm                                   |
| Battery                 | 3.2v 1500mAh LiFeP04                    |
| Size                    | See diagram above                       |
| Lumen output            | 103Lm                                   |
|                         |                                         |
|                         |                                         |