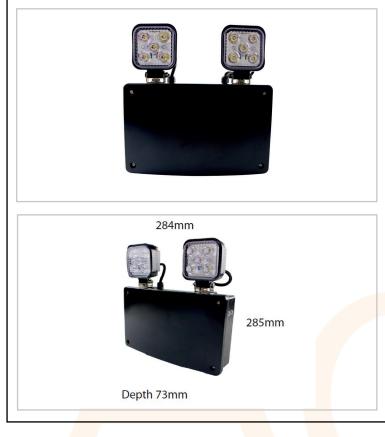

| Technical Specification |                                         |
|-------------------------|-----------------------------------------|
| Light Source            | Osram LED - (18W)                       |
| IP rating               | IP65                                    |
| Emergency Duration      | 3-Hours (minimum)                       |
| Mains voltage           | 230v 50Hz ± 10%                         |
| Mains current           | 90mA quiescent                          |
| Recharge period         | Less than 24 hours                      |
| Charge indicator        | Integral Green LED                      |
| Changeover voltage      | As per requirements of BS EN 60598-2-22 |
| Temperature range       | -5 TO 40 °C                             |
| Weight                  | 2.4Kg                                   |
| Battery                 | 9.6v 4500mAh NiCd                       |
| Size                    |                                         |
| Lumen output            | 1800Lm                                  |
|                         |                                         |
|                         |                                         |

## 18w High Output Twinflood

The AC5784 is a 18w maintained twinspot emergency fitting that utilises the LED technology and provides up to 15 times the normal emergency light output.

The AC5784 offers a solution for high areas or areas requiring high emergency lighting levels.