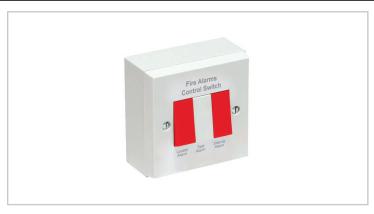

## AC5815

## Alarm Control Switch

Install as part of the system to get more control over your alarms

Test, Locate and Silence functions
Hard wired interconnection
Compatible with 3000, 2110e, 160e and 140RC
Series alarms