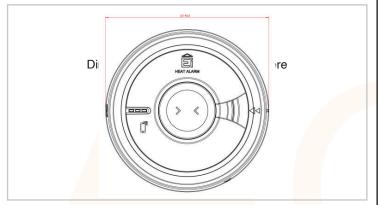

## AC5823

## Heat Alarm

Heat sensor - responds to heat build-up from large flaming fires (triggers at 58°C)

Mains powered with Rechargeable Lithium Back-up

Built in AudioLINK data extraction technology Easi-fit base for quick and simple installation Kitemarked to BS 5446-2:2003