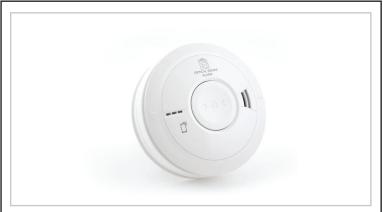

## AC5824

## Optical Smoke Alarm

Optical sensor - quick response to slow smouldering fires

Mains powered with Rechargeable Lithium Back-up

Built in AudioLINK data extraction technology Easi-fit base for quick and simple installation Kitemarked to BS EN14604:2005