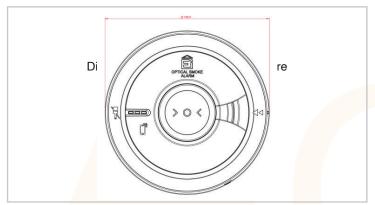

## AC5824

## Optical Smoke Alarm

Optical sensor - quick response to slow smouldering fires

Mains powered with Rechargeable Lithium Back-up

Built in AudioLINK data extraction technology Easi-fit base for quick and simple installation Kitemarked to BS EN14604:2005

| Technical Specification |                                              |
|-------------------------|----------------------------------------------|
| Sensor Type             | Optical - with dust compensation             |
| Supply Voltage (V)      | 230                                          |
| Battery Type            | Lithium rechargeable                         |
| Technologies            | AudioLINK                                    |
| Depth (mm)              | 62                                           |
| Width (mm)              | 155                                          |
| Packaged weight (kg)    | 0.383                                        |
| Humidity Range (%)      | 15 - 95                                      |
| Indicators              | Green - Power / Red - Alarm / Yellow - Fault |
| Voltage Type            | AC                                           |
| Power Consumption (W)   | 0.25                                         |
| Height (mm)             | 155                                          |
| Product weight (kg)     | 0.332                                        |
| Temperature Range (°C)  | -10 to 40                                    |
| _                       |                                              |