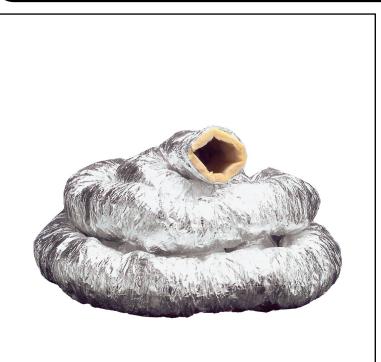

## AC61110 Insulated Round Hose L10000mm 102mm

Insulated ducting for use when the duct passes through an unheated area. Available in three diameters.

Length: 10m

Diameter: 100mm

| Technical Specification |                |
|-------------------------|----------------|
| Stock Ref.              | AC61110        |
| Category                | Duct           |
| Product Type            | Ducts          |
| Warranty                | Зуr            |
| Low Carbon              | True           |
| Duct Type               | Insulated Flex |
| Duct Dia. mm            | 100            |
| Duct Length mm          | 10000          |
| Depth mm                | 10000          |
| Spigot Dia. mm          | 102            |
|                         |                |
|                         |                |
|                         |                |
|                         |                |
|                         |                |
|                         |                |
|                         |                |
|                         |                |
|                         |                |
|                         |                |
|                         |                |