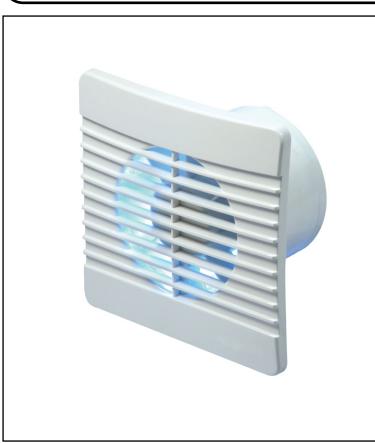

## AC6120

## 100mm Low Profile Standard Axial Fans

100mm panel axial fans for Bathrooms, cloakrooms. Slim profile only 15mm. Suitable for wall or panel mounting using the appropriate fixing kit.

| Technical Specification       |                             |
|-------------------------------|-----------------------------|
| W (mm)                        | 159                         |
| H (mm)                        | 159                         |
| Duct Connection Location Rear |                             |
| Grille                        | Open                        |
| Input Power 1 (W)             | 14                          |
| Installation Type             | Wall, Panel, Ceiling        |
| Mode                          | Intermittent                |
| Profile                       | Low                         |
| Room Type                     | Bathroom, Entrance, Utility |
| Shutters                      | Spring return               |
| Speed Control Type            | External, On/Off            |
| Speed (I/s)                   | 26.4                        |
| Spigot Dia (mm)               | 100                         |
| Warranty                      | 2yr                         |
| Weight (kg)                   | 0.50                        |