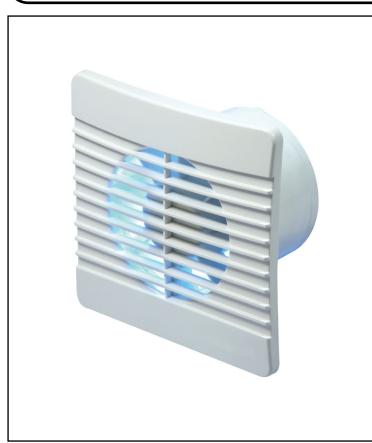

## AC6121

100mm Low Profile Axial Fan and Timer

100mm panel axial fans for Bathrooms, cloakrooms. Slim profile only 15mm. Suitable for wall or panel mounting using the appropriate fixing kit.

| Technical Specification |                             |
|-------------------------|-----------------------------|
| Adjustable Timer        | Yes                         |
| W (mm)                  | 159                         |
| H (mm)                  | 159                         |
| Input Power 1 (W)       | 14                          |
| Installation Type       | Wall, Panel, Ceiling        |
| Mode                    | Intermittent                |
| Profile                 | Low                         |
| Room Type               | Bathroom, Entrance, Utility |
| Shutters                | Spring return               |
| Speed Control Type      | External, On/Off            |
| Speed (I/s)             | 26.4                        |
| Spigot Dia (mm)         | 100                         |
| Timer Max (min)         | 20                          |
| Warranty                | 2yr                         |
| Weight (kg)             | 0.48                        |