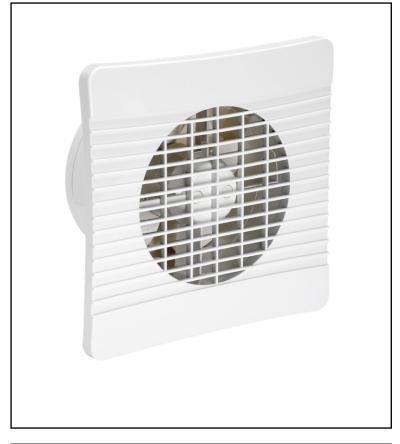

## 150mm Low Profile Axial Fan with Shutters

150mm panel axial fans for Bathrooms, cloakrooms and kitchens. Slim profile only 15mm. Suitable for wall or panel mounting using the appropriate fixing kit.