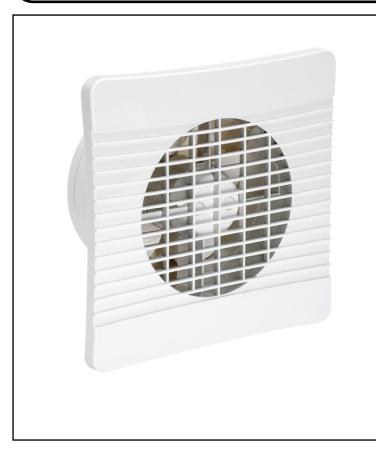

## AC6135

## 150mm Low Profile Axial Fans with Shutters and timer

150mm panel axial fans for Bathrooms, cloakrooms and kitchens. Slim profile only 15mm. Suitable for wall or panel mounting using the appropriate fixing kit.

| Technical Specification |                             |
|-------------------------|-----------------------------|
| W (mm)                  | 225                         |
| H (mm)                  | 225                         |
| Input Power 1 (W)       | 16                          |
| Installation Type       | Wall, Panel, Ceiling        |
| Mode                    | Intermittent                |
| Profile                 | Low                         |
| Room Type               | Bathroom, Entrance, Utility |
| Shutters                | Spring return               |
| Speed Control Type      | External, On/Off            |
| Speed (I/s)             | 71.7                        |
| Spigot Dia (mm)         | 150                         |
| Timer Max (min)         | 30                          |
| Warranty                | 2yr                         |
| Weight (kg)             | 1.116                       |
|                         |                             |