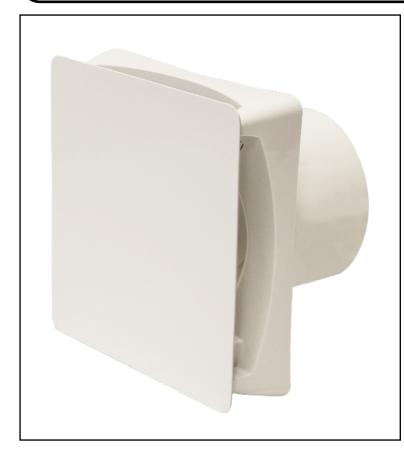

## 100mm constant running fan with timer

100mm Continuous running panel axial fan for Bathrooms and kitchens. Discreet styling with flat facia reducing the impact the fan has on interior design. Suitable for wall or panel mounting using the appropriate fixing kit.