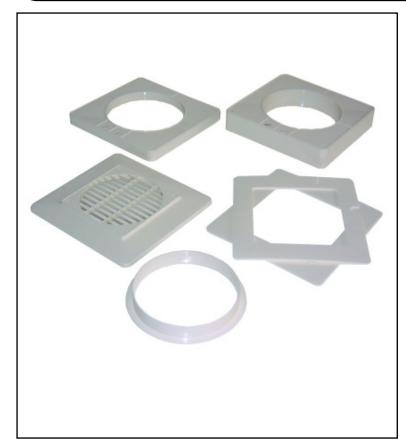

## AC6176

150mm window vent kit

Window vent kit complete with external backdraught shutters and fixed louvre grille. Wall Outlets available in white and brown - Please state colour when ordering.

| Technical Specification |     |  |  |  |
|-------------------------|-----|--|--|--|
| Spigot Dia (mm)         | 150 |  |  |  |
| Warranty                | 2yr |  |  |  |
| Weight (kg)             | 0.3 |  |  |  |
|                         |     |  |  |  |
|                         |     |  |  |  |
|                         |     |  |  |  |
|                         |     |  |  |  |
|                         |     |  |  |  |
|                         |     |  |  |  |
|                         |     |  |  |  |
|                         |     |  |  |  |
|                         |     |  |  |  |
|                         |     |  |  |  |
|                         |     |  |  |  |
|                         |     |  |  |  |