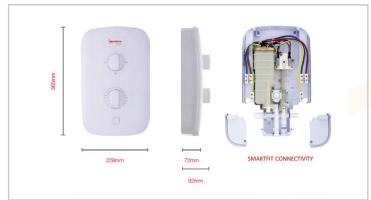

## 6 - Ventilation & Heating

| Technical Specification |                              |
|-------------------------|------------------------------|
| Power Output:           | 10.5kW                       |
| Current Rating:         | 43.75 Amps                   |
| Operating Pressure:     | 1 to 10bar (15 to 150 psi)   |
| Min. Running Pressure:  | 9 l/min.                     |
| Water Connection:       | 15mm compression or push-fit |
| IP Rating:              | IPX4                         |
| Approvals:              | BEAB (CE Marked)             |
| ErP Class Rating:       | A                            |
| Energy Efficiency:      | 39%                          |
| Energy Consumption:     | 478 kWh/A                    |
|                         |                              |
|                         |                              |
|                         |                              |
|                         |                              |
|                         |                              |

## Bright 10.5kW Electric Shower

- Simple push button Start/Stop operation
- Rotary flow/temperature control
- High, medium, low and cold power selection
- SmartFit multi-entry options for water and power connection,
  ideal for replacement installations
- Three spray-mode shower head with easy rub-clear nozzles
- 600mm high chrome riser rail with variable position top wall bracket fixing for ease of retrofit
- 1.25 metre long anti-kink flexible shower hose
- Push button handset clamp to adjust height and shower head angle to suit all users
- **3** year UK guarantee