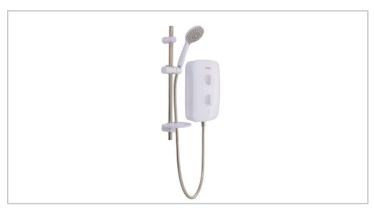

## Bright 10.5kW Electric Shower

- Simple push button Start/Stop operation
- Rotary flow/temperature control
- High, medium, low and cold power selection
- SmartFit multi-entry options for water and power connection,
  ideal for replacement installations
- Three spray-mode shower head with easy rub-clear nozzles
- 600mm high chrome riser rail with variable position top wall bracket fixing for ease of retrofit
- 1.25 metre long anti-kink flexible shower hose
- Push button handset clamp to adjust height and shower head angle to suit all users
- **3** year UK guarantee