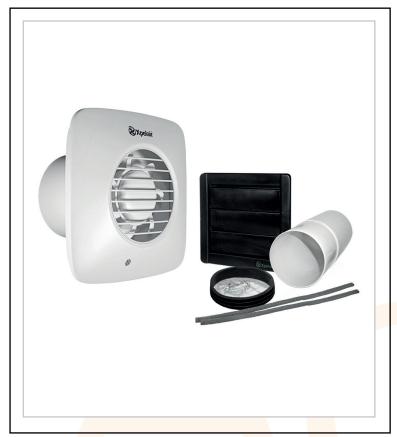

## 2 speed 100mm axial fan kit

An intermittent extract standard fan designed to control humidity, odours and mould growth in bathrooms, shower rooms, cloakrooms and toilets.

Meets Parts F and L of Building Regulations.

Suitable for wall, ceiling and window fitting (via a Simply Silent Window Kit Plus), the fan comes complete with a wall-fitting kit.

Features a grille-style fascia finished in cool

Ghost Air Movement Technology for near-silent running.

The fan has 2 speeds, selectable at install and comes complete with a 2 year Guarantee.

| Technical Specification        |             |
|--------------------------------|-------------|
| Attri <mark>bute</mark>        | Value       |
| Extract Performance (I/s)      | 15 / 21     |
| Extract Performance (m3/hr)    | 54 / 76     |
| Electrical Power Rating (W)    | 6.0 / 6.7   |
| Specific Fan Power (W/I/s)     | 0.40 / 0.32 |
| Sound Pressure (dBA @3M)       | 22/34       |
| IP Rating                      | 4           |
| Fan Weight (Kg)                | 0.65        |
| Fan Grille Height / Width (mm) | 178.5       |
| Fan Depth (mm)                 | 122.2       |
| Fan Spigot Diameter (mm)       | 98          |
|                                |             |
|                                |             |
|                                |             |
|                                |             |