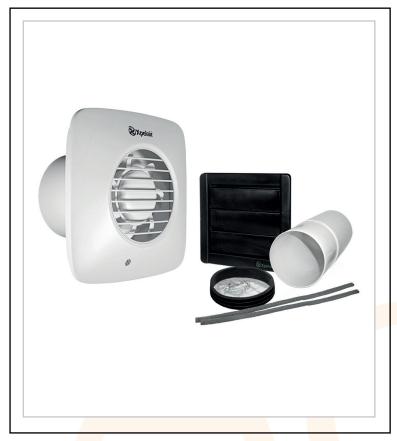

## AC63002

## 2 speed 100mm axial fan kit

An intermittent extract timer fan (selectable between 30s and 30 mins overrun) designed to control humidity, odours and mould growth in bathrooms, shower rooms, cloakrooms and toilets.

Meets Parts F and L of Building Regulations.

Suitable for wall, ceiling and window fitting (via a Simply Silent Window Kit Plus), the fan comes complete with a wall-fitting kit.

Features a grille-style fascia finished in cool white

Ghost Air Movement Technology for near-silent running.

The fan has 2 speeds, selectable at install and comes complete with a 2 year Guarantee.

6-AC63002-2023-V1