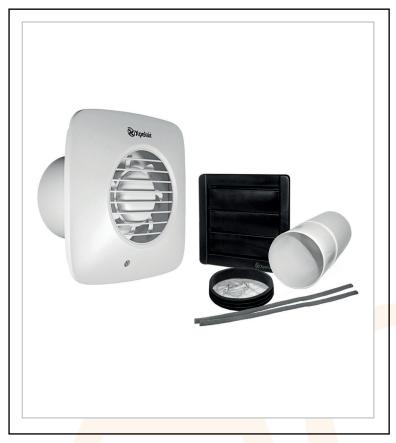

## AC63004

## 2 speed 100mm axial fan kit

An intermittent extract humidistat / timer fan (adjustable between 50 and 90% RH; 30s to 30mins timer overrun) designed to control humidity, odours and mould growth in bathrooms, shower rooms, cloakrooms and toilets.

Meets Parts F and L of Building Regulations.

Suitable for wall, ceiling and window fitting (via a Simply Silent Window Kit Plus), the fan comes complete with a wall-fitting kit.

Features a grille-style fascia finished in cool white

Ghost Air Movement Technology for near-silent running.

The fan has 2 speeds, selectable at install and comes complete with a 2 year Guarantee.

6-AC63004-2023-V1