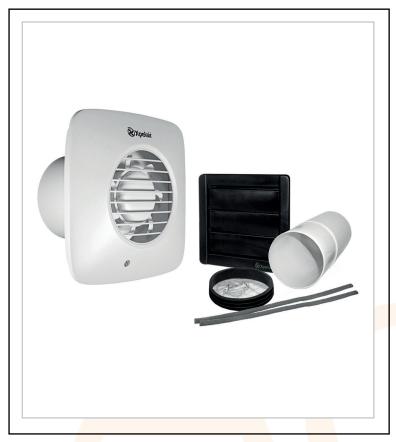

## AC63005

## 2 speed 100mm axial fan kit

An intermittent extract humidistat / pullcord / timer fan (adjustable between 50 and 90% RH; 30s to 30mins overrun) designed to control humidity, odours and mould growth in bathrooms, shower rooms, cloakrooms and toilets.

Meets Parts F and L of Building Regulations.

Suitable for wall, ceiling and window fitting (via a Simply Silent Window Kit Plus), the fan comes complete with a wall-fitting kit.

Features a grille-style fascia finished in cool white

Ghost Air Movement Technology for near-silent running.

The fan has 2 speeds, selectable at install and comes complete with a 2 year Guarantee.

6-AC63005-2023-V1