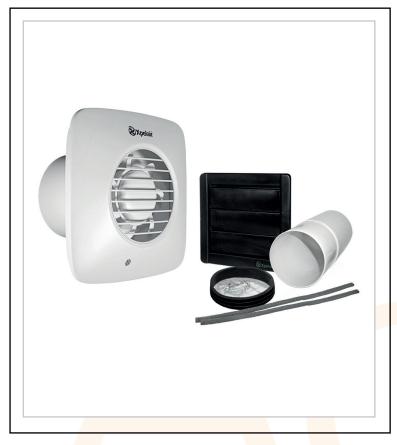

## 2 speed 100mm axial fan kit

An intermittent extract PIR fan designed to control humidity, odours and mould growth in bathrooms, shower rooms, cloakrooms and toilets.

Meets Parts F and L of Building Regulations.

Suitable for wall, ceiling and window fitting (via a Simply Silent Window Kit Plus), the fan comes complete with a wall-fitting kit.

Features a grille-style fascia finished in cool

Ghost Air Movement Technology for near-silent running.

The fan has 2 speeds, selectable at install and comes complete with a 2 year Guarantee.

| <b>Technical Specification</b> |             |
|--------------------------------|-------------|
| Attri <mark>bute</mark>        | Value       |
| Extract Performance (I/s)      | 15 / 21     |
| Extract Performance (m3/hr)    | 54 / 76     |
| Electrical Power Rating (W)    | 6.0 / 6.7   |
| Specific Fan Power (W/l/s)     | 0.40 / 0.32 |
| Sound Pressure (dBA @3M)       | 22/34       |
| IP Rating                      | 4           |
| Fan Weight (Kg)                | 0.65        |
| Fan Grille Height / Width (mm) | 178.5       |
| Fan Depth (mm)                 | 122.2       |
| Fan Spigot Diameter (mm)       | 98          |
|                                |             |
|                                |             |
|                                |             |
|                                |             |