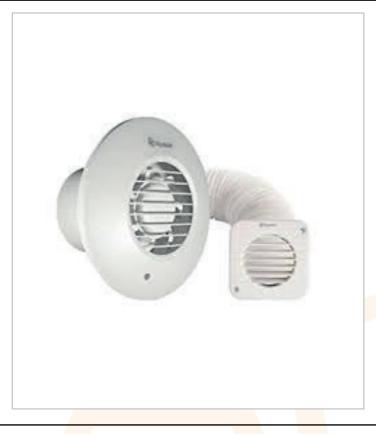

## AC63030

2 speed 100mm axial shower fan loft kit

An intermittent extract timer fan (selectable between 30s and 30 mins overrun) designed to control humidity, odours and mould growth in shower rooms.

Comes complete with 3M of flexible ducting and an external grille to enable a complete shower room installation.

Meets Parts F and L of Building Regulations.

Features a grille-style fascia finished in cool white

**Ghost Air Movement Technology for near-silent** 

The fan has 2 speeds, selectable at install and comes complete with a 2 year Guarantee.