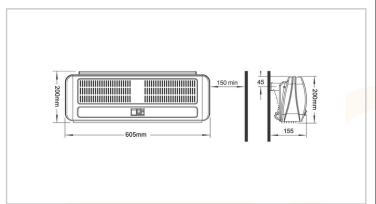

## 6 - Ventilation & Heating

| Technical Specification |                                                       |
|-------------------------|-------------------------------------------------------|
| Power Supplies:         | 1/N/PE230-240V/50Hz Class I (with earth wire)         |
| Power Outputs:          | 4.5kW / 2.25kW / Fan only                             |
| Air Flow:               | 248m³/h                                               |
| Safety Protection:      | 2 x manual reset cut-outs                             |
| Construction:           | Pressed steel with durable powder coated white finish |
| Cable Entry Point:      | Top, centre (no cable supplied)                       |
| IP Rating:              | IP21                                                  |
| Approvals:              | BEAB                                                  |
| Weight:                 | 5.2kg                                                 |
|                         |                                                       |
|                         |                                                       |
|                         |                                                       |
|                         |                                                       |
|                         |                                                       |
|                         |                                                       |