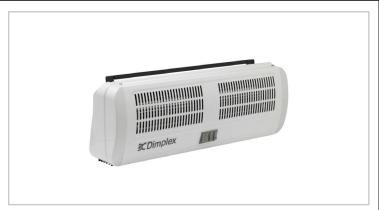

## AC6369

## 4.5kW Over Door Screen Heater

- Protects against heat loss from repeatedly opening entrance door in commercial buildings
- On/Off, 4.5kW, 2.25kW or fan only manual switching selection options
- 2 manual reset temperature safety cut-outs
- 1 year <mark>UK gu</mark>arantee