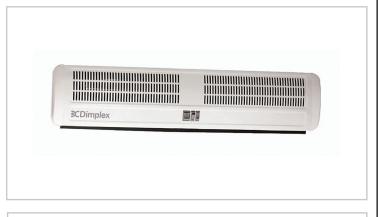

## AC6370

## 6kW Over Door Screen Heater

- Protects against heat loss from repeatedly opening entrance door in commercial buildings
- On/Off, 6kW, 3kW or fan only manual switching selection options
- 2 manual reset temperature safety cut-outs
- 1 year <mark>UK gu</mark>arantee