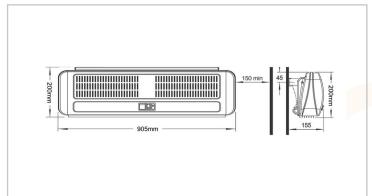

## 6 - Ventilation & Heating

| Technical Specification |                                                       |
|-------------------------|-------------------------------------------------------|
| Power Supplies:         | 1/N/PE230-240V/50Hz Class I (with earth wire)         |
| Power Outputs:          | 6kW / 3kW / Fan only                                  |
| Air Flow:               | 446m³/h                                               |
| Safety Protection:      | 2 x manual reset cut-outs                             |
| Construction:           | Pressed steel with durable powder coated white finish |
| Cable Entry Point:      | Top, centre (no cable supplied)                       |
| IP Rating:              | IP21                                                  |
| Approvals:              | BEAB                                                  |
| Weight:                 | 7.2kg                                                 |
|                         |                                                       |
|                         |                                                       |
|                         |                                                       |
|                         |                                                       |
|                         |                                                       |
|                         |                                                       |

## AC6370

## 6kW Over Door Screen Heater

- Protects against heat loss from repeatedly opening entrance door in commercial buildings
- On/Off, 6kW, 3kW or fan only manual switching selection options
- 2 manual reset temperature safety cut-outs
- 1 year <mark>UK gu</mark>arantee