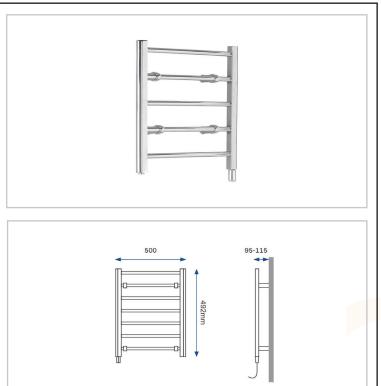

## AC6371

## **OW Chrome Ladder Rail**

- High quality chrome finish
- Fluid-filled for even heat distribution
- Sage surface temperature, below 60°C (in 21°C room ambient)
- Simple and quick to install
- Reversible for left or right hand cable entry
- 2 year UK guarantee

| Technical Specification |                                                    |
|-------------------------|----------------------------------------------------|
| Power Supplies:         | 1/N/PE230-240V/50Hz Class I (with earth wire)      |
| Power Output:           | 60W                                                |
| Number of Rails         | 5                                                  |
| Heating Element:        | Submersible with temperature limiter and fuse link |
| Power Cable Fitted:     | 1metre (for fused spur connection)                 |
| IP Rating:              | IPX5                                               |
| Approvals:              | BEAB and CE Marked                                 |
| Product Weight:         | 4kg                                                |
|                         |                                                    |
|                         |                                                    |
|                         |                                                    |
|                         |                                                    |
|                         |                                                    |
|                         |                                                    |
|                         |                                                    |