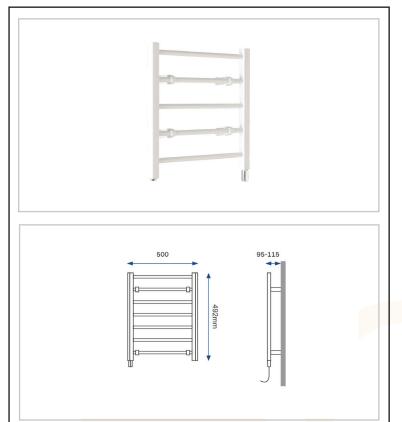

## 6 - Ventilation & Heating

| Technical Specification |                                                    |
|-------------------------|----------------------------------------------------|
| Power Supplies:         | 1/N/PE230-240V/50Hz Class I (with earth wire)      |
| Power Output:           | 100W                                               |
| Number of Rails         | 5                                                  |
| Heating Element:        | Submersible with temperature limiter and fuse link |
| Power cable fitted:     | 1metre (for fused spur connection)                 |
| IP Rating:              | IPX5                                               |
| Approvals:              | BEAB and CE Marked                                 |
| Product Weight:         | 4kg                                                |
|                         |                                                    |
|                         |                                                    |
|                         |                                                    |
|                         |                                                    |
|                         |                                                    |
|                         |                                                    |
|                         |                                                    |

## 100W White Ladder Rail

- High quality white finish
- Fluid-filled for even heat distribution
- Sage surface temperature, below 60°C (in 21°C room ambient)
- Simple and quick to install
- Reversible for left or right hand cable entry
- 2 year UK guarantee