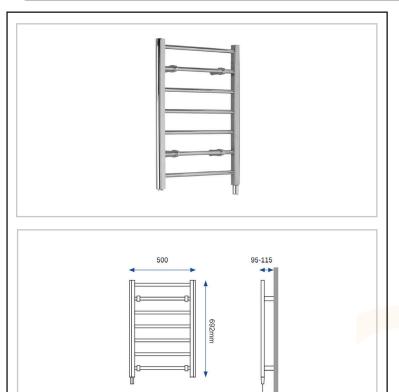

## 6 - Ventilation & Heating

| Technical Specification |                                                    |
|-------------------------|----------------------------------------------------|
| Power Supplies:         | 1/N/PE230-240V/50Hz Class I (with earth wire)      |
| Power Output:           | 80W                                                |
| Number of Rails         | 7                                                  |
| Heating Element:        | Submersible with temperature limiter and fuse link |
| Power Cable Fitted:     | 1metre (for fused spur connection)                 |
| IP Rating:              | IPX5                                               |
| Approvals:              | BEAB and CE Marked                                 |
| Product Weight:         | 5.4kg                                              |
|                         |                                                    |
|                         |                                                    |

## 80W Chrome Ladder Rail

- High quality chrome finish
- Fluid-filled for even heat distribution
- Sage surface temperature, below 60°C (in 21°C room ambient)
- Simple and quick to install
- Reversible for left or right hand cable entry
- 2 y<mark>ear U</mark>K guarantee