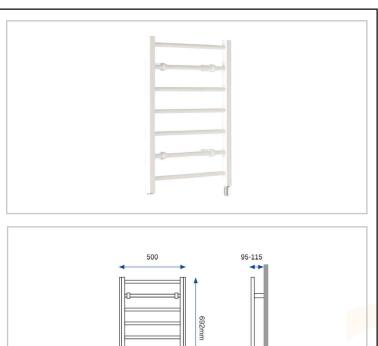

## 6 - Ventilation & Heating

|           | ď      |  |
|-----------|--------|--|
| 500 692mm | 95-115 |  |

| Technical Specification |                                                    |  |
|-------------------------|----------------------------------------------------|--|
| Power Supplies:         | 1/N/PE230-240V/50Hz Class I (with earth wire)      |  |
| Power Output:           | 120W                                               |  |
| Number of Rails         | 7                                                  |  |
| Heating Element:        | Submersible with temperature limiter and fuse link |  |
| Power cable fitted:     | 1metre (for fused spur connection)                 |  |
| IP Rating:              | IPX5                                               |  |
| Approvals:              | BEAB and CE Marked                                 |  |
| Product Weight:         | 5.4kg                                              |  |
|                         |                                                    |  |
|                         |                                                    |  |
|                         |                                                    |  |
|                         |                                                    |  |
|                         |                                                    |  |
|                         |                                                    |  |
|                         |                                                    |  |

## 120W White Ladder Rail

- High quality white finish
- Fluid-filled for even heat distribution
- Sage surface temperature, below 60°C (in 21°C room ambient)
- Simple and quick to install
- Reversible for left or right hand cable entry
- 2 year UK guarantee