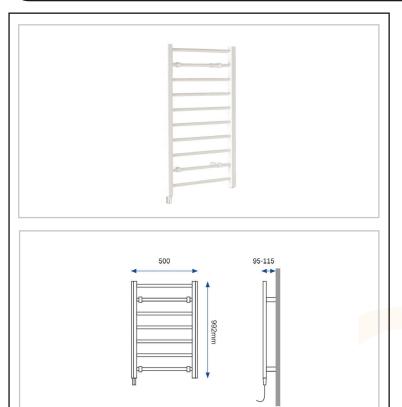

## 6 - Ventilation & Heating

| Toohnical Specification       |                                                    |
|-------------------------------|----------------------------------------------------|
| Technical Specification       |                                                    |
| Power Su <mark>pplies:</mark> | 1/N/PE230-240V/50Hz Class I (with earth wire)      |
| Power Output:                 | 175W                                               |
| Number of Rails               | 10                                                 |
| Heating Element:              | Submersible with temperature limiter and fuse link |
| Power cable fitted:           | 1metre (for fused spur connection)                 |
| IP Rating:                    | IPX5                                               |
| Approvals:                    | BEAB and CE Marked                                 |
| Product Weight:               | 7.6kg                                              |
|                               |                                                    |
|                               |                                                    |
|                               |                                                    |
|                               |                                                    |
|                               |                                                    |
|                               |                                                    |
|                               |                                                    |

## 175W White Ladder Rail

- High quality white finish
- Fluid-filled for even heat distribution
- Sage surface temperature, below 60°C (in 21°C room ambient)
- Simple and quick to install
- Reversible for left or right hand cable entry
- 2 y<mark>ear U</mark>K guarantee