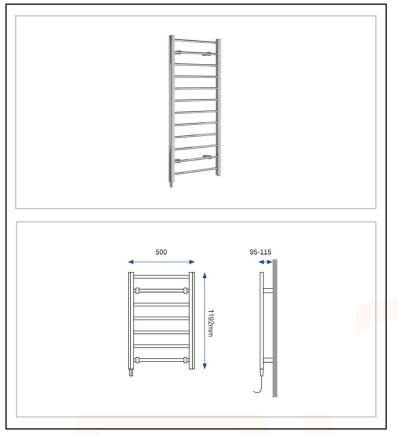

#### 6 - Ventilation & Heating

| Technical Specification |                                                    |
|-------------------------|----------------------------------------------------|
| Power Supplies:         | 1/N/PE230-240V/50Hz Class I (with earth wire)      |
| Power Output:           | 175W                                               |
| Number of Rails         | 12                                                 |
| Heating Element:        | Submersible with temperature limiter and fuse link |
| Power Cable Fitted:     | 1metre (for fused spur connection)                 |
| IP Rating:              | IPX5                                               |
| Approvals:              | BEAB and CE Marked                                 |
| Product Weight:         | 9.2kg                                              |
|                         |                                                    |
|                         |                                                    |
|                         |                                                    |
|                         |                                                    |
|                         |                                                    |
|                         |                                                    |
|                         |                                                    |

# 175W Chrome Ladder Rail

- High quality chrome finish
- Fluid-filled for even heat distribution
- Sage surface temperature, below 60°C (in 21°C room ambient)
- Simple and quick to install
- Reversible for left or right h<mark>and</mark> cable entry
- 2 y<mark>ear UK guarantee</mark>