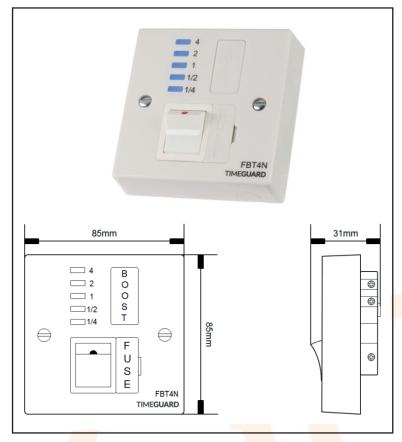

## **4 Hour Electronic Boost Timer**

Automatic timer countdown selection for up to 4 hours.

Ideal for immersion heaters, room heaters, towel rails and lighting.

Replaces existing single gang connection unit or fixed appliance outlets.

Easy push button selection with clear LED output status.

Provides timed output protected by a BS1362 fuse switch.

Fits a standard flush or surface mount BS wall box min 25mm

AC6439 - 2021 - V1