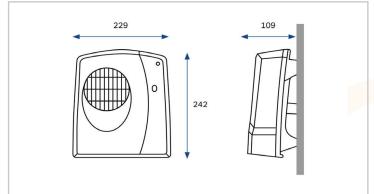

## AC6540

## 2kW Downflow Fan Heater

- 2kW maximum output with the option to select
  1kW output only at installation
- Pull cord activated with neon indication
- Energy saving thermostat switches output from 2kW down to 1kW once room is warm (2kW only)
- Electronic auto-shut off timer function switches the heater off after a preset 30mins
- 2 y<mark>ear UK</mark> guarantee