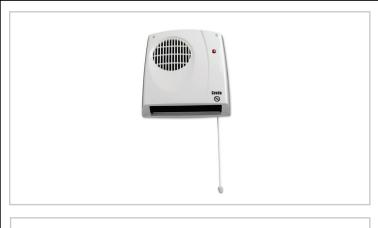

## AC6540

## 2kW Downflow Fan Heater

- 2kW maximum output with the option to select
  1kW output only at installation
- Pull cord activated with neon indication
- Energy saving thermostat switches output from 2kW down to 1kW once room is warm (2kW only)
- Electronic auto-shut off timer function switches the heater off after a preset 30mins
- 2 y<mark>ear UK</mark> guarantee