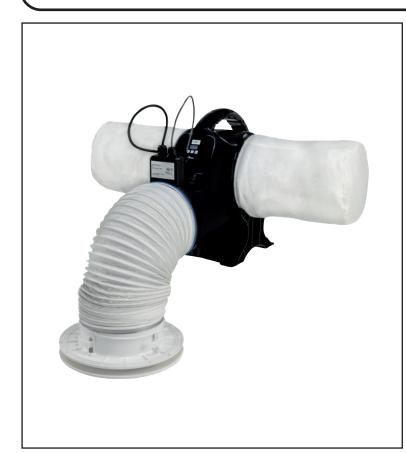

# Lo-Watt Pivotal Positive Input Ventilation Unit with 500W Heater

The Lo-Watt Pivotal Positive Input Ventilation unit (PIV) has been designed to prevent and treat condensation and mould quickly. It is perfect for refurbished properties thanks to it being easy to fit for installers and discreet for homeowners.

The Lo-Watt Pivotal offers a quick and simple solution. A loft-mounted positive input fan draws fresh air from the loft, filters it and gently feeds it into the dwelling via a ceiling-mounted diffuser. Clean, fresh filtered air with a lower moisture content dilutes, displaces and replaces, contaminated and moisture-laden air.

#### Filter

Standard filters supplied with the Lo-Watt Pivotal are G4 (PM10 filtration) which filter out many everyday pollutants such as pollen and dust.

# Mounting Options

The Lo-Watt PIV comes as standard with both a hanging kit and floor mounting base for quick and easy installation.