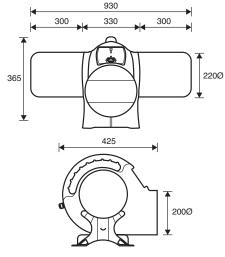

the control interface can be locked to ensure the setting are not tampered with.

#### Heater

The Lo-Watt PIV comes with a heater fitted to the unit, this helps remove cold air entering the property. The controls allow the Lo-Watt Pivotal with 500W heater to be adjusted making it adaptable for different lifestyles.

# Mounting Options

The Lo-Watt PIV comes as standard with both a hanging kit and floor mounting base for quick and easy installation.

## Discreet Diffuser

The white circular diffuser is easily installed and fitted. Easy fix features allow for installation against uneven ceiling surfaces with no gaps. The diffuser design reduces air supply noise while increasing performance by 10%. The easy clip blanking plates help to control airflow into the property.

## Dimensions (mm)



6-AC66136-2023-V1