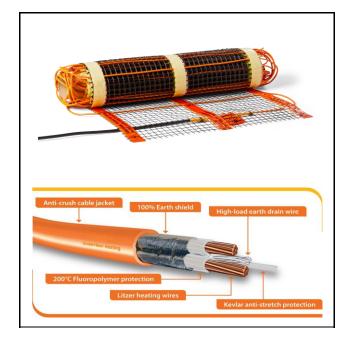

| Technical Specification |                                                         |
|-------------------------|---------------------------------------------------------|
| Mat Size                | 0.7m² - 1.4m x 0.5m                                     |
| Output                  | 160W/sqm - 120W                                         |
| Loading                 | 0.5 Amps                                                |
| Resistance              | 507 Ohms                                                |
| Maximum Cable Load      | 17W/metre                                               |
| Coldtail Lead           | 4m double insulated fully earthed cable                 |
| Wire Thickness          | 2.7 - 3.2mm                                             |
| Cable Flexibility       | Minimum bend radius 18mm                                |
| Inner Insulation        | Fluoropolymer (FEPY7) 200°C                             |
| Outer Insulation        | Mechanical protection from PVC(Y) 90°C                  |
| Earth Protection        | 100% aluminium earth shield                             |
| Manufactured In         | Denmark                                                 |
| Approvals               | BEAB, UKCA, SEMKO, CE, IPX7                             |
| Approved To             | EN 60335-1:1998, EN60335-2-17:1999, IEC 60730           |
| Compliant With          | Part L, 18 <sup>th</sup> Edition IEE Wiring Regulations |