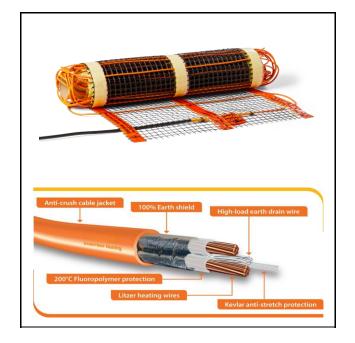

| Technical Specification |                                                         |
|-------------------------|---------------------------------------------------------|
| Mat Size                | 1.1m² - 2.2m x 0.5m                                     |
| Output                  | 160W/sqm - 179W                                         |
| Loading                 | 0.8 Amps                                                |
| Resistance              | 315 Ohms                                                |
| Maximum Cable Load      | 17W/metre                                               |
| Coldtail Lead           | 4m double insulated fully earthed cable                 |
| Wire Thickness          | 2.7 - 3.2mm                                             |
| Cable Flexibility       | Minimum bend radius 18mm                                |
| Inner Insulation        | Fluoropolymer (FEPY7) 200°C                             |
| Outer Insulation        | Mechanical protection from PVC(Y) 90°C                  |
| Earth Protection        | 100% aluminium earth shield                             |
| Manufactured In         | Denmark                                                 |
| Approvals               | BEAB, UKCA, SEMKO, CE, IPX7                             |
| Approved To             | EN 60335-1:1998, EN60335-2-17:1999, IEC 60730           |
| Compliant With          | Part L, 18 <sup>th</sup> Edition IEE Wiring Regulations |