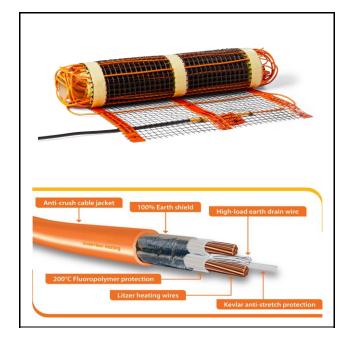

## 3.1m<sup>2</sup> Underfloor Heating Mat

A high powered underfloor heating mat suitable for use with almost any floor covering.

160W/sqm mats are fast reacting and high quality making them suitable to provide floor warming and sole source heating for the majority of applications.

| Technical Specification |                                                         |
|-------------------------|---------------------------------------------------------|
| Mat Size                | 3.1m² - 6.2m x 0.5m                                     |
| Output                  | 160W/sqm - 509W                                         |
| Loading                 | 2.2 Amps                                                |
| Resistance              | 116 Ohms                                                |
| Maximum Cable Load      | 17W/metre                                               |
| Coldtail Lead           | 4m double insulated fully earthed cable                 |
| Wire Thickness          | 2.7 - 3.2mm                                             |
| Cable Flexibility       | Minimum bend radius 18mm                                |
| Inner Insulation        | Fluoropolymer (FEPY7) 200°C                             |
| Outer Insulation        | Mechanical protection from PVC(Y) 90°C                  |
| Earth Protection        | 100% aluminium earth shield                             |
| Manufactured In         | Denmark                                                 |
| Approvals               | BEAB, UKCA, SEMKO, CE, IPX7                             |
| Approved To             | EN 60335-1:1998, EN60335-2-17:1999, IEC 60730           |
| Compliant With          | Part L, 18 <sup>th</sup> Edition IEE Wiring Regulations |