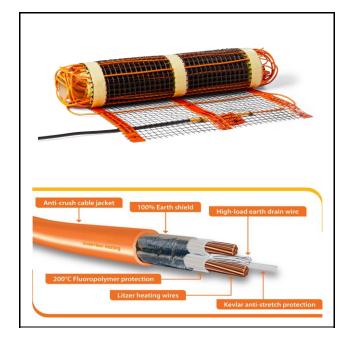

## 3.7m<sup>2</sup> Underfloor Heating Mat

A high powered underfloor heating mat suitable for use with almost any floor covering.

160W/sqm mats are fast reacting and high quality making them suitable to provide floor warming and sole source heating for the majority of applications.

| Technical Specification |                                                         |
|-------------------------|---------------------------------------------------------|
| Mat Size                | 3.7m² - 7.4m x 0.5m                                     |
| Output                  | 160W/sqm - 601W                                         |
| Loading                 | 2.6 Amps                                                |
| Resistance              | 97 Ohms                                                 |
| Maximum Cable Load      | 17W/metre                                               |
| Coldtail Lead           | 4m double insulated fully earthed cable                 |
| Wire Thickness          | 2.7 - 3.2mm                                             |
| Cable Flexibility       | Minimum bend radius 18mm                                |
| Inner Insulation        | Fluoropolymer (FEPY7) 200°C                             |
| Outer Insulation        | Mechanical protection from PVC(Y) 90°C                  |
| Earth Protection        | 100% aluminium earth shield                             |
| Manufactured In         | Denmark                                                 |
| Approvals               | BEAB, UKCA, SEMKO, CE, IPX7                             |
| Approved To             | EN 60335-1:1998, EN60335-2-17:1999, IEC 60730           |
| Compliant With          | Part L, 18 <sup>th</sup> Edition IEE Wiring Regulations |