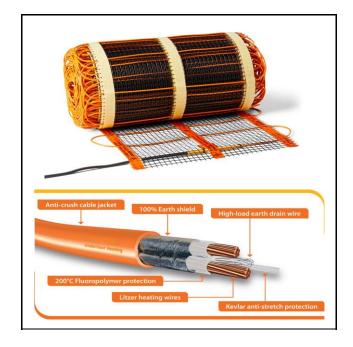

## 7.7m<sup>2</sup> Underfloor Heating Mat

A high powered underfloor heating mat suitable for use with almost any floor covering.

160W/sqm mats are fast reacting and high quality making them suitable to provide floor warming and sole source heating for the majority of applications.

| Technical Specification |                                                         |
|-------------------------|---------------------------------------------------------|
| Mat Size                | 7.7m² - 15.4m x 0.5m                                    |
| Output                  | 160W/sqm - 1275W                                        |
| Loading                 | 5.5 Amps                                                |
| Resistance              | 43 Ohms                                                 |
| Maximum Cable Load      | 17W/metre                                               |
| Coldtail Lead           | 4m double insulated fully earthed cable                 |
| Wire Thickness          | 2.7 - 3.2mm                                             |
| Cable Flexibility       | Minimum bend radius 18mm                                |
| Inner Insulation        | Fluoropolymer (FEPY7) 200°C                             |
| Outer Insulation        | Mechanical protection from PVC(Y) 90°C                  |
| Earth Protection        | 100% aluminium earth shield                             |
| Manufactured In         | Denmark                                                 |
| Approvals               | BEAB, UKCA, SEMKO, CE, IPX7                             |
| Approved To             | EN 60335-1:1998, EN60335-2-17:1999, IEC 60730           |
| Compliant With          | Part L, 18 <sup>th</sup> Edition IEE Wiring Regulations |