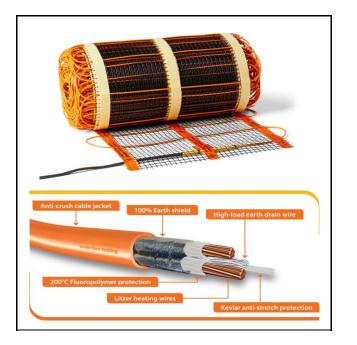

| Technical Specification |                                                         |
|-------------------------|---------------------------------------------------------|
| Mat Size                | 10.4m² - 20.8m x 0.5m                                   |
| Output                  | 160W/sqm - 1700W                                        |
| Loading                 | 7.4 Amps                                                |
| Resistance              | 34 Ohms                                                 |
| Maximum Cable Load      | 17W/metre                                               |
| Coldtail Lead           | 4m double insulated fully earthed cable                 |
| Wire Thickness          | 2.7 - 3.2mm                                             |
| Cable Flexibility       | Minimum bend radius 18mm                                |
| Inner Insulation        | Fluoropolymer (FEPY7) 200°C                             |
| Outer Insulation        | Mechanical protection from PVC(Y) 90°C                  |
| Earth Protection        | 100% aluminium earth shield                             |
| Manufactured In         | Denmark                                                 |
| Approvals               | BEAB, UKCA, SEMKO, CE, IPX7                             |
| Approved To             | EN 60335-1:1998, EN60335-2-17:1999, IEC 60730           |
| Compliant With          | Part L, 18 <sup>th</sup> Edition IEE Wiring Regulations |

## 10.4m<sup>2</sup> Underfloor Heating Mat

A high powered underfloor heating mat suitable for use with almost any floor covering.

160W/sqm mats are fast reacting and high quality making them suitable to provide floor warming and sole source heating for the majority of applications.