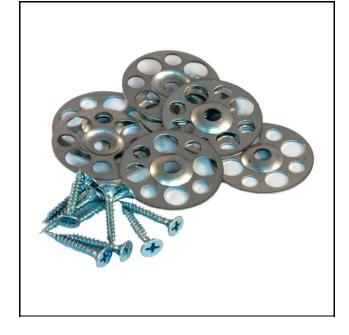

## 50 x 25mm Screws and Washers

Our thermal insulation board reinforcement fixings are designed for use with our 10mm and 6mm concrete faced insulation boards.

The screws and washers will ensure a secure fixing of our insulation boards when installing them directly on to timber sub floors.

| Technical Specification |                                      |
|-------------------------|--------------------------------------|
| Dimensions              | 25mm screw and 35mm diameter washers |
| Coverage                | 1 pack is enough for 2 to 3 boards   |

- Washer design prevents screws pulling through insulation boards
- Light weight galvanised washers

6-AC66198-2021-V1