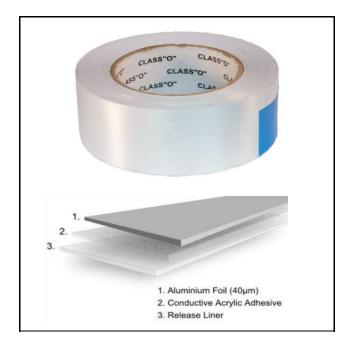

## 20m x 40mm Aluminium Conductive Tape

Conductive single coated acrylic adhesive tape for use with Combymat for laminate.

When used together with the Combymat for laminate, it will ensure complete earth protection across the full area of the heating mat and prevent uneven heating over the floor.

| Technical Specification |                                             |
|-------------------------|---------------------------------------------|
| Dimensions              | 20m x 40mm                                  |
| Total Thickness         | 85μm ±5                                     |
| Material                | Aluminium Foil (40µm)                       |
| Peel Strength           | 295 g/cm                                    |
| Electrical Resistance   | 10 <sup>-1</sup> ~ 10 <sup>-3</sup> ohms/cm |
| Manufactured In         | Korea (South)                               |