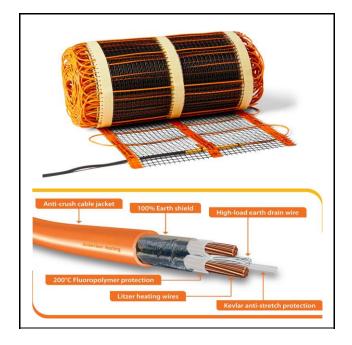

| Technical Specification |                                                         |
|-------------------------|---------------------------------------------------------|
| Mat Size                | 12.8m² - 25.6m x 0.5m                                   |
| Output                  | 160W/sqm - 2000W                                        |
| Loading                 | 8.7 Amps                                                |
| Resistance              | 29 Ohms                                                 |
| Maximum Cable Load      | 17W/metre                                               |
| Coldtail Lead           | 4m double insulated fully earthed cable                 |
| Wire Thickness          | 2.7 - 3.2mm                                             |
| Cable Flexibility       | Minimum bend radius 18mm                                |
| Inner Insulation        | Fluoropolymer (FEPY7) 200°C                             |
| Outer Insulation        | Mechanical protection from PVC(Y) 90°C                  |
| Earth Protection        | 100% aluminium earth shield                             |
| Manufactured In         | Denmark                                                 |
| Approvals               | BEAB, UKCA, SEMKO, CE, IPX7                             |
| Approved To             | EN 60335-1:1998, EN60335-2-17:1999, IEC 60730           |
| Compliant With          | Part L, 18 <sup>th</sup> Edition IEE Wiring Regulations |