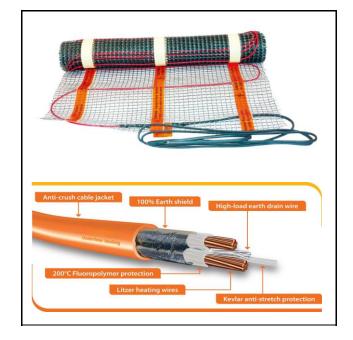

| Technical Specification |                                                                                                |
|-------------------------|------------------------------------------------------------------------------------------------|
| Mat Size                | 4.0m² - 8m x 0.5m                                                                              |
| Output                  | 150W/sqm - 600W                                                                                |
| Loading                 | 2.5 Amps                                                                                       |
| Resistance              | 96 Ohms                                                                                        |
| Maximum Cable Load      | 20W/metre                                                                                      |
| Coldtail Lead           | 2m double insulated fully earthed cable                                                        |
| Wire Thickness          | 2.7 - 3.2mm                                                                                    |
| Cable Flexibility       | Minimum bend radius 18mm                                                                       |
| Inner Insulation        | Fluoropolymer (FEPY7) 200°C                                                                    |
| Outer Insulation        | Mechanical protection from PVC(Y) 90°C                                                         |
| Earth Protection        | 100% aluminium earth shield                                                                    |
| Manufactured In         | Denmark                                                                                        |
| Approvals               | BEAB, UKCA, SEMKO, CE, IPX7                                                                    |
| Approved To             | EN 60335-1:1998, EN60335-2-17:1999, IEC 60730                                                  |
| Compliant With          | Part L, 18th Edition IEE Wiring Regulations, EN 60335-<br>1:1998, EN60335-2-17:1999, IEC 60730 |

- Suitable for sole source heating in most rooms
- Cut-and-turn system for easy installation
- Integrated earth shield, allowing safe installation in wet areas
- Suitable for almost any floor covering
- Use directly beneath tile and stone floors
- Cover with compound for carpet and wood floors
- Quick and easy to install
- 3mm cable for ultra-low build height
- 2m coldtail
- 10 Year Warranty