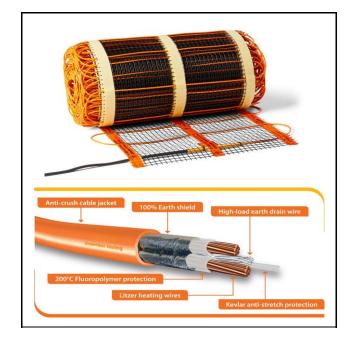

## 14.7m<sup>2</sup> Underfloor Heating Mat

A high powered underfloor heating mat suitable for use with almost any floor covering.

160W/sqm mats are fast reacting and high quality making them suitable to provide floor warming and sole source heating for the majority of applications.

| Technical Specification |                                                         |
|-------------------------|---------------------------------------------------------|
| Mat Size                | 14.7m² - 29.4m x 0.5m                                   |
| Output                  | 160W/sqm - 2290W                                        |
| Loading                 | 10 Amps                                                 |
| Resistance              | 25 Ohms                                                 |
| Maximum Cable Load      | 17W/metre                                               |
| Coldtail Lead           | 4m double insulated fully earthed cable                 |
| Wire Thickness          | 2.7 - 3.2mm                                             |
| Cable Flexibility       | Minimum bend radius 18mm                                |
| Inner Insulation        | Fluoropolymer (FEPY7) 200°C                             |
| Outer Insulation        | Mechanical protection from PVC(Y) 90°C                  |
| Earth Protection        | 100% aluminium earth shield                             |
| Manufactured In         | Denmark                                                 |
| Approvals               | BEAB, UKCA, SEMKO, CE, IPX7                             |
| Approved To             | EN 60335-1:1998, EN60335-2-17:1999, IEC 60730           |
| Compliant With          | Part L, 18 <sup>th</sup> Edition IEE Wiring Regulations |