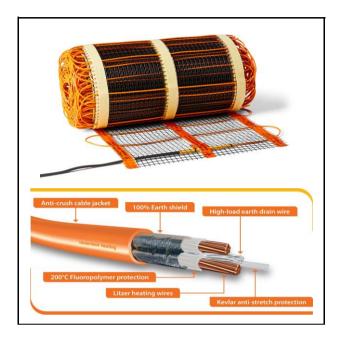

## 12.5m<sup>2</sup> Underfloor Heating Mat

A high powered underfloor heating mat suitable for use with almost any floor covering.

160W/sqm mats are fast reacting and high quality making them suitable to provide floor warming and sole source heating for the majority of applications.

| Technical Specification |                                                         |
|-------------------------|---------------------------------------------------------|
| Mat Size                | 12.5m² - 25m x 0.5m                                     |
| Output                  | 160W/sqm - 2000W                                        |
| Loading                 | 8.7 Amps                                                |
| Resistance              | 27 Ohms                                                 |
| Maximum Cable Load      | 17W/metre                                               |
| Coldtail Lead           | 4m double insulated fully earthed cable                 |
| Wire Thickness          | 2.7 - 3.2mm                                             |
| Cable Flexibility       | Minimum bend radius 18mm                                |
| Inner Insulation        | Fluoropolymer (FEPY7) 200°C                             |
| Outer Insulation        | Mechanical protection from PVC(Y) 90°C                  |
| Earth Protection        | 100% aluminium earth shield                             |
| Warranty                | Lifetime                                                |
| Approvals               | BEAB, UKCA, SEMKO, CE, IPX7                             |
| Approved To             | EN 60335-1:1998, EN60335-2-17:1999, IEC 60730           |
| Compliant With          | Part L, 18 <sup>th</sup> Edition IEE Wiring Regulations |