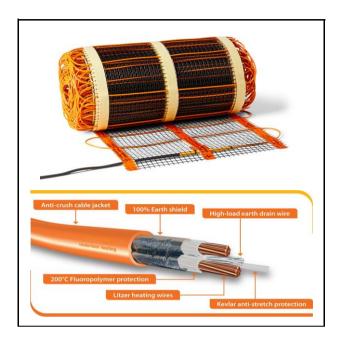

| Technical Specification |                                                         |
|-------------------------|---------------------------------------------------------|
| Mat Size                | 14.5m² - 29m x 0.5m                                     |
| Output                  | 160W/sqm - 2290W                                        |
| Loading                 | 10 Amps                                                 |
| Resistance              | 24 Ohms                                                 |
| Maximum Cable Load      | 17W/metre                                               |
| Coldtail Lead           | 4m double insulated fully earthed cable                 |
| Wire Thickness          | 2.7 - 3.2mm                                             |
| Cable Flexibility       | Minimum bend radius 18mm                                |
| Inner Insulation        | Fluoropolymer (FEPY7) 200°C                             |
| Outer Insulation        | Mechanical protection from PVC(Y) 90°C                  |
| Earth Protection        | 100% aluminium earth shield                             |
| Warranty                | Lifetime                                                |
| Approvals               | BEAB, UKCA, SEMKO, CE, IPX7                             |
| Approved To             | EN 60335-1:1998, EN60335-2-17:1999, IEC 60730           |
| Compliant With          | Part L, 18 <sup>th</sup> Edition IEE Wiring Regulations |