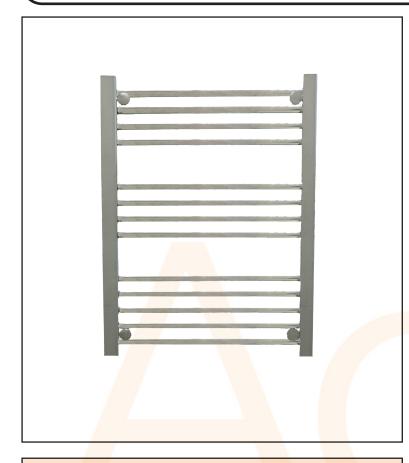

## **Ladder Style Towel Rail Straight Chrome 250W 500x700mm**

- Stylish and modern ladder design
- High quality chrome finish
- Slimline straight profile
- Electric liquid filled
- 250 W, rail has 13 bars
- Easy to install
- Robust brackets and fixings supplied
- Reversible cable entry can be on the left or right
- Adjustable depth fixings from 93mm 108mm
- Easy to clean finish
- IP 24 rated
- Overheat temperature protection

| Technical Specification |                                             |
|-------------------------|---------------------------------------------|
| Power Rating            | 250W, current 1.2 amps                      |
| Outer Casing            | High polish chrome finish                   |
| Controls                | None                                        |
| Safety                  | Overheat temperature protection             |
| IP Rating               | IP 24                                       |
| Electrical Connection   | Class 1, Cable pre-wired (1.5m) white cable |
| Dimensions              | 500 * 700 mm                                |
| Approvals               | CE, UKCA                                    |
| Warranty                | 1 year parts or replacement warranty        |