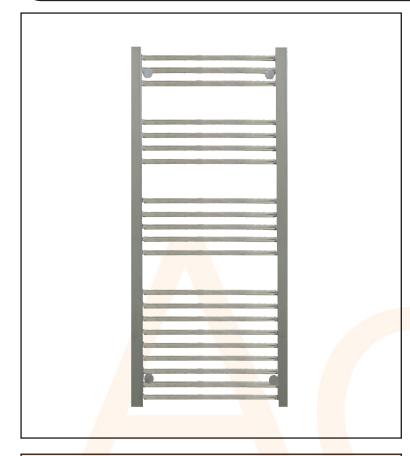

## Ladder Style Towel Rail Straight Chrome 400W 500x1100mm

- Stylish and modern straight design
- High quality chrome finish
- Slimline straight profile
- Electric liquid filled
- 400 W, rail has 21 bars
- Easy to install
- Robust brackets and fixings supplied
- Reversible cable entry
  - can be on the left or right
- Adjustable depth fixings from 93mm 108mm
- Easy to clean finish
- IP 24 rated
- Overheat temperature protection