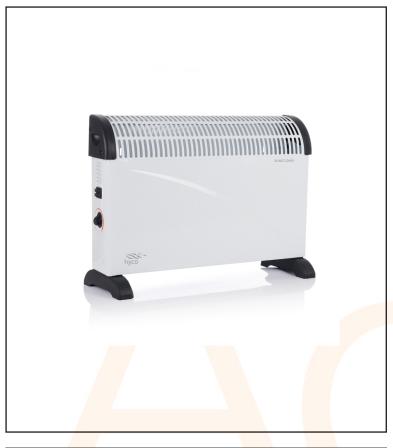

## Convector Heater - 2 kW

Floor standing
Neon element on indicator
Thermostat
3 power settings 0.75, 1.25 and 2.0 kW
Portable heater for home or office use
For energy efficiency reasons this product is only recommended for well insulated spaces or occasional use
Near silent operation

| Technical Specification    |                                                         |
|----------------------------|---------------------------------------------------------|
| Outer Cas <mark>ing</mark> | Metal                                                   |
| Controls                   | Adjustable thermostat and on/off switch. Power setting  |
|                            | switches.                                               |
| Safety                     | Overheat temperature protection                         |
| IP Rating                  | IPX0                                                    |
| Installation               | Feet included for floor standing                        |
| Electrical Connection      | Class I. Cable pre-wired (1.5m) BS plug. Cable entry to |
|                            | bottom left of heater.                                  |
| Approvals                  | CE                                                      |
| Standard Warranty          | 1 year parts or replacement warranty.                   |